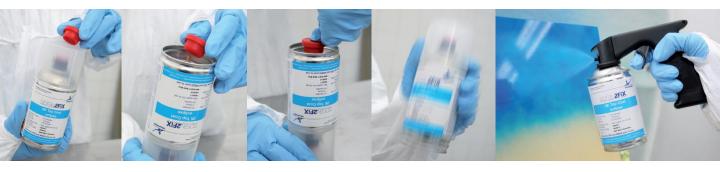

## **2K Aerosols For Touch-Up**

Spray gun quality from an aerosol

2K Spray2Fix aerosols work much like a conventional spray gun.

## **Key benefits**

Spray2Fix is engineered to contain multi-component products in one convenient, easy to use aerosol package. Spray2Fix aerosol provides high output, larger spray patterns than conventional aerosols and excellent atomization with constant pressure. The distinctive features of Spray2Fix provide paint technicians with a mobile high quality spot repair solution that is ready for use at any time.

In short Spray2Fix benefits include:

- Economical use of paint
- · Quick drying
- Easy to use
- Professional paint results
- Accurate proportioning