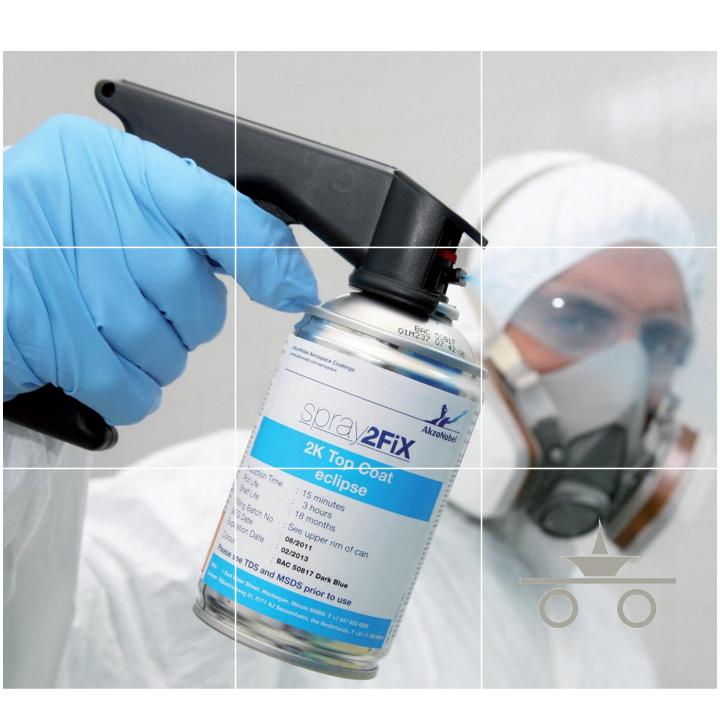

## **2K Aerosols For Touch-Up**

Spray gun quality from an aerosol

2K Spray2Fix aerosols work much like a conventional spray gun.

## **Key benefits**

Spray2Fix is engineered to contain multi-component products in one convenient, easy to use aerosol package. Spray2Fix aerosol provides high output, larger spray patterns than conventional aerosols and excellent atomization with constant pressure. The distinctive features of Spray2Fix provide paint technicians with a mobile high quality spot repair solution that is ready for use at any time.