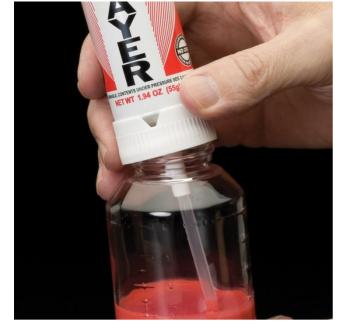

Easy replacement and cleanup with interchangeable and disposable parts Customize your color or use with the medium of your choice Store media in containers for easy reuse Professional- grade finish.

## PREVAL IT's FAST..... Fill, Attach and Spray