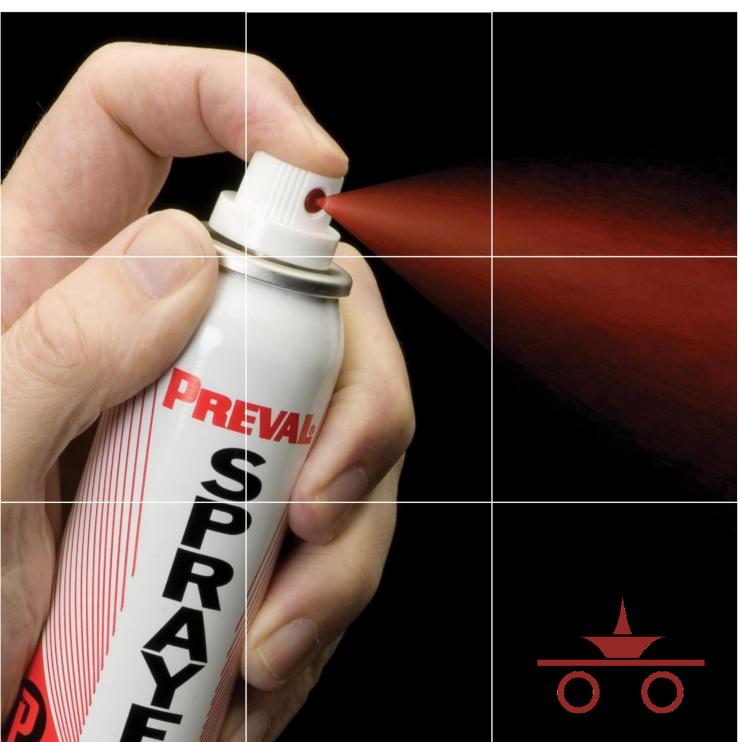

## **The Preval Spray System**

The Preval Sprayer is a professional grade spray system that is good for countless applications. It's disposable, recyclable, easy to clean, and, best of all, no compressor is needed.

The Preval Sprayer's patented venturri vacuum process pulls liquid from any compatible, removable, and refillable container and delivers a professional-grade spray stream to virtually any surface. It's amazing.