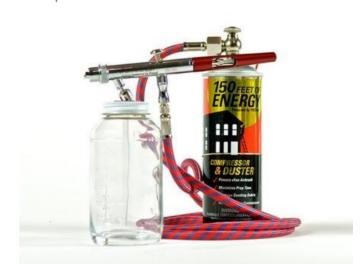

## **Preval vFan Spray System**

The Preval vFan Spray System is an all-in one touch-up system for precision painting, surface prep, touch-ups and curing — anywhere and anytime.

The siphon-fed, dual-action stainless steel and brass vFan airbrush delivers professional results with a silent pressurized can compressor that fits in your pocket: 150 Feet of ENERGY.

The award-winning vFan Airbrush is a portable painting workhorse that sprays from a 1,5 mm detailed line to a 7 cm fan with total consistency and almost no overspray.

As a 'hybrid' airbrush system, the vFan Airbrush works with the silent 150 Feet of ENERGY pocket compressors and the Energy Dispersal Unit, as well as most electric compressors.