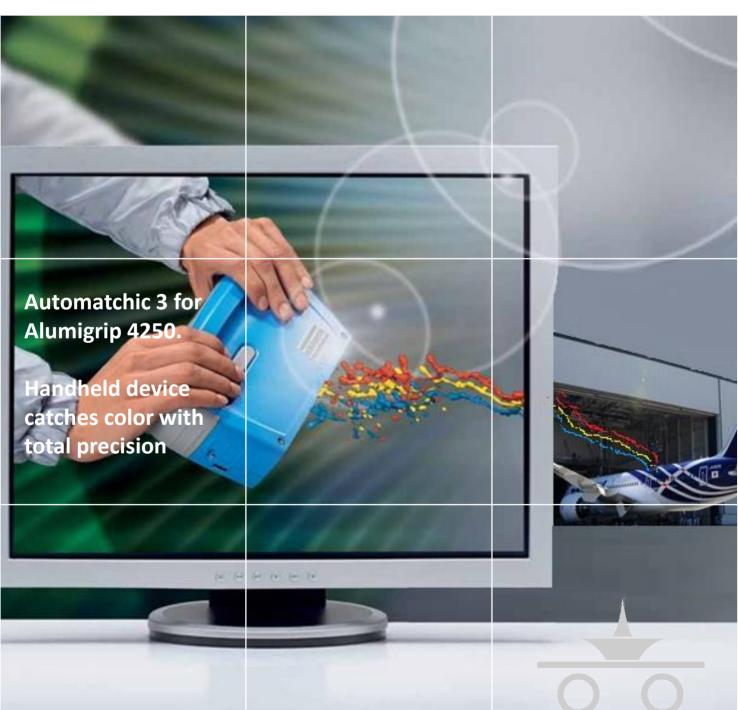

# Catch The Color The Smart Way

## **Based on latest LED Technology**

Automatchic 3 is a hand-held tool and has been designed to meet the needs of professional painters. It is based on stateof-the-art LED technology. Three sensors make optimal positioning of the tool easy. Stray light barriers prevent interference from external light sources making sure vou achieve the most accurate result. After reading the color, the software automatically searches for the closest color formula and optimizes this formula if needed. For very difficult colors, Automatchic 3 offers a tinting step which automatically tints the chosen formula. With Automatchic 3 you can easily find the best Alumigrip 4250 color formula for virtually any color in the air.

# Always exactly the right color: Automatchic 3