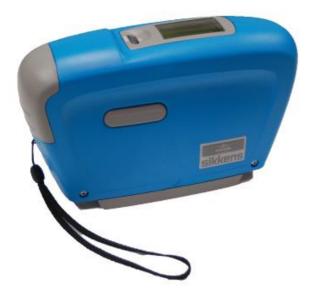

## **Based on latest LED Technology**

Automatchic 3 is a hand-held tool and has been designed to meet the needs of professional painters. It is based on stateof-the-art LED technology. Three sensors make optimal positioning of the tool easy. Stray light barriers prevent interference from external light sources making sure vou achieve the most accurate result. After reading the color, the software automatically searches for the closest color formula and optimizes this formula if needed. For very difficult colors, Automatchic 3 offers a tinting step which automatically tints the chosen formula. With Automatchic 3 you can easily find the best Alumigrip 4250 color formula for virtually any color in the air.

#### Easy to use

Automatchic 3 is a lightweight device making handling simple. Power consumption is very low and the device is fitted with regular or rechargeable batteries. Positioning is very easy and faulty readings are detected automatically. As we know, fast processes are vital to your success, calibration takes only minimum time. Operating the Automatchic 3 is straightforward.

### **Key benefits**

- Find the right Alumigrip 4250 color formula without a color code
- High accuracy through latest LED optical technology
- Easy positioning with three sensors
- Software that prevents mistakes
- Fast measurement process
- Handy carry-case with calibration tools and accessories